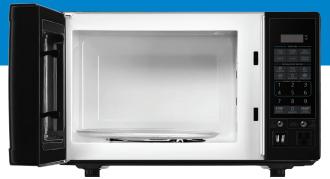

- 0.9 cu ft. (25L) capacity black microwave
- NEW fast charge
- NEW sound on/off
- NEW smart rotary reset
- Internal smoke sensor
- USB charging station with 4 amps max for the 2 USB ports and one charging station
- Easy-grip pull door
- Express cook settings
- Programmed cooking options
- LED display with adjustable volume
- Signal beeper with adjustable volume
- Removable 10 11/16" (27.1cm) glass carousel
- 5.0 ft (1.5 meters) cord