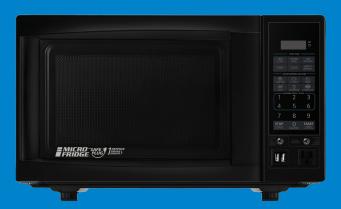

- 0.9 cu ft. (25L) capacity black microwave
- NEW fast charge
- NEW sound on/off
- NEW smart rotary reset
- Internal smoke sensor
- USB charging station with 4 amps max for the 2 USB ports and one charging station
- Easy-grip pull door
- Express cook settings
- Programmed cooking options
- LED display with adjustable volume
- Signal beeper with adjustable volume
- Removable 10 11/16" (27.1cm) glass carousel
- 5.0 ft (1.5 meters) cord

## **DIMENSIONS:**

Width 48.6 cm 19 2/16" Height 29.2 cm 11 %/16" Depth 39.1 cm 15 %16"

SHIPPING WEIGHT: 30.0 lbs / 13.6 kg

**CAPACITY:** 0.9 cu. ft. / 25L

**WARRANTY:** 

7 years parts and labor

**COLOR OPTIONS:** 