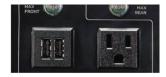

## **NEW USB CHARGING STATION**

Next generation charging stations offers two USB ports and one traditional outlet to conveniently charge small electronic devices.