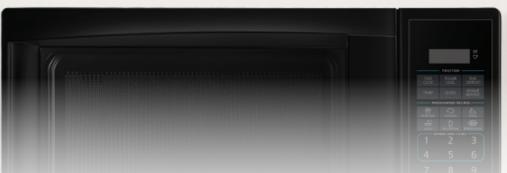

- 0.9 cu ft. (25L) capacity black microwave
- NEW fast charge
- NEW sound on/off
- NEW smart rotary reset
- Internal smoke sensor
- USB charging station with 4 amps max for the 2 USB ports and one charging station
- Easy-grip pull door
- Express cook settings
- Programmed cooking options
- LED display with adjustable volume
- Signal beeper with adjustable volume
- Removable 10 11/16" (27.1cm) glass carousel
- 5.0 ft (1.5 meters) cord

## **DIMENSIONS:**

Width 48.6 cm 19 2/16" Height 29.2 cm 11 %/16" Depth 39.1 cm 15 %16"

SHIPPING WEIGHT: 30.0 lbs / 13.6 kg

**CAPACITY:** 0.9 cu. ft. / 25L

**WARRANTY:** 

7 years parts and labor

**COLOR OPTIONS:** 